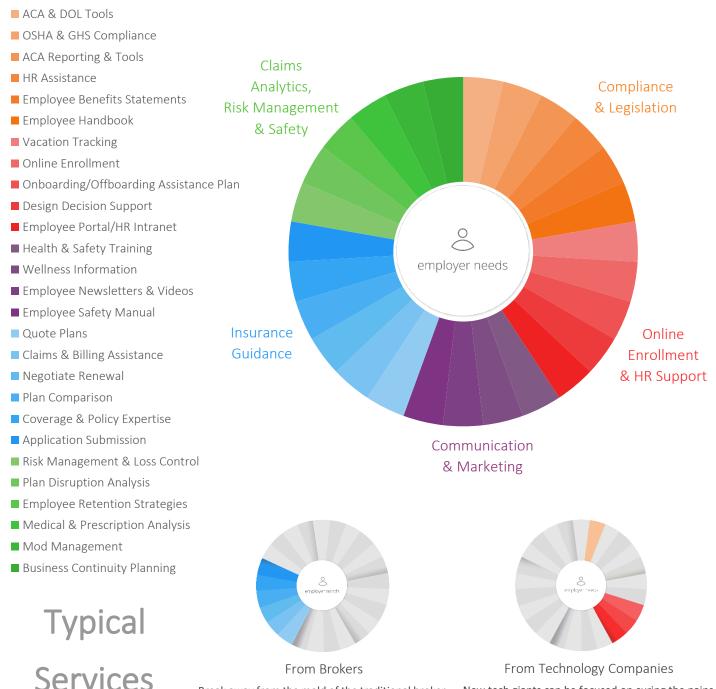

Break away from the mold of the traditional broker. The average broker meets your basic needs when it comes to claims, plans and renewal negotiation. What about open enrollment? New legislation? Department of Labor (DOL) compliance? New tech giants can be focused on curing the pains of HR, such as benefits administration and small compliance issues, but lack the personal touch and insurance expertise that an independent broker like us provides.